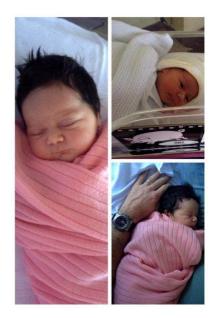

# **Congratulations Jasmine**

We are pleased to announce that Jasmine gave birth to a beautiful little girl last Friday. Emily Danelle Murphy arrived at 7.37am weighing in at 9lb 15oz after a 26 hour labour! Mum, Dad and Emily are all doing well.

We know that many of you will wish to extend your best wishes and congratulations to Jaz and Enda and we will be happy to pass them on for you.

Emily is the first baby to be born into the Rede family for almost 20 years and we are really pleased to announce this wonderful news.